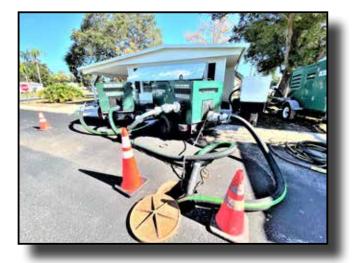

water into the drain and not the street.

Rehabbing sewage lift station on Royal Palm, Seminole Street entrance

South Pool Controller Replacement

(Information sources: Treasurer's Report, November and December 2020, President's Corner December 2020 and February 2021, 2020 Annual Summary Report, Buildings and Grounds Committee and Bob Newport, Board Treasurer and Co-Chair of Buildings and Grounds Committee)

*Bypass pumps were used during Lift Station Rehab on Royal Palm in December 2020* 

Lift Station Re-lining. This rehab project was to fix problems with overflow that occurred during periods of heavy rains.